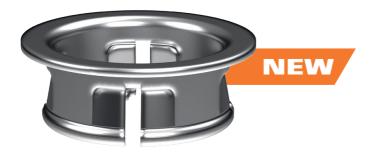

#### DÜBELKLEMME 🕊

Tool-free for the DIY industry and with only 1 second pressing time for efficient mass production

from corpus thickness 16 mm