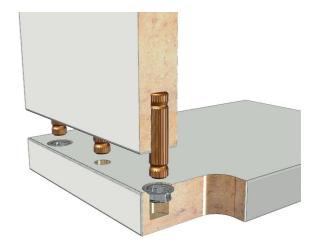

## Functionality

Cabinets are glued together without a cabinet press or clamps. Assembly is carried out as usual with wooden dowels, with an additional DÜBELKLEMME being used for every 2nd or 3rd dowel to bridge the curing time of the glue.

No clamps necessary!