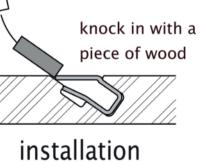

# \_\_\_29.3\_\_\_ 29.8 cross section

installation

- quickly installed by hammering in the clamping strip
- extremely resistant to bending due to 2 stable rolled steel profiles
- also suitable for pull-out tables