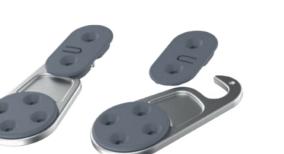

## tray support

The carrier for lightweight walls or challenging masonry

TARAM <<

#### **Detail dimensions**

www.tablarträger.at

- compact dimensions
- inclination adjustable by turning