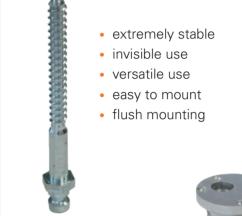

#### **Functionality** UNIFIX **<<**

The heavy-duty connector for furniture construction

from panel thickness 30 mm

## **Applications**

- furniture making
- mobile components

- garden furniture
- staircase construction store construction
- exhibition stand construction

Anchor screws for wood and metal

table base mounting