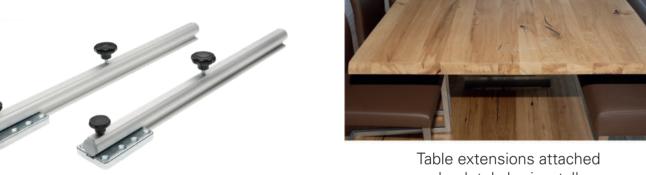

#### table extension

TIVER << The ideal solution for enlarging the tabletop

absolutely horizontally

Plug-in and screw-on fitting

very stable design

star knob screw for fixation

simple retroactive extension

#### Fitting for table extension

- easy installation
- thin, compact profile
- anodized aluminium surface
- aesthetic design

Available at

www.tischverlängerung.at