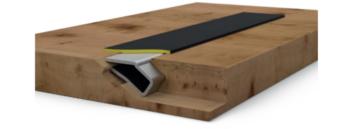

## burr strip

#### PLANOGRAT **«**

**Functionality** 

Ensure that your tabletop remains permanently level

from panel thickness 25 mm

# \_\_\_29.3\_\_\_ 29.8 cross section

installation

- quickly installed by hammering in the clamping strip
- extremely resistant to bending due to 2 stable rolled steel profiles
- also suitable for pull-out tables

## Scope of delivery

- 2 rolled steel profiles for stable shaping
- 1 aluminium profile as flush cover