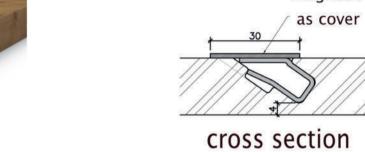

# \_\_\_29.3\_\_\_ 29.8 cross section

installation

- quickly installed by hammering in the clamping strip
- extremely resistant to bending due to 2 stable rolled steel profiles
- also suitable for pull-out tables