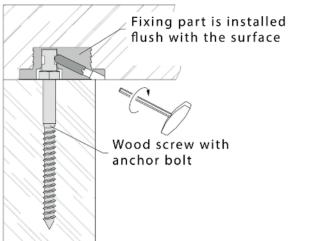

#### INDUFIX 🕊

The secure table leg connector for table legs and table sides

extremely stable

flush with the surface

twist-proof

self-explanatory

 inexpensive universal

simple

Flush mounted

ideal for table leg supports

from panel thickness 25 mm

#### **Functionality**

Semi-deep installation

from panel thickness 18 mm