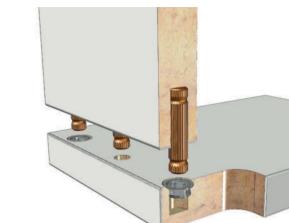

## **TARAM**

## tray support

The carrier for lightweight walls or challenging masonry

TARAM <<

#### **Detail dimensions**

www.tablarträger.at

- compact dimensions
- inclination adjustable by turning