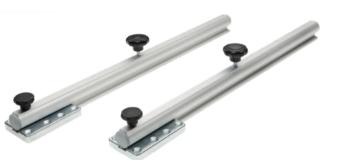

#### Tray support on suspension rail

- multiple screw connection for perfect support
- possible to put several brackets on one rail

#### Suspension rails made of aluminium

- easily shortened to required length
- standard length: 80 cm
- standard length: 192.5 cm
- pre-drilled rail for simple wall mounting

#### Rail length: 80 cm / 192.5 cm