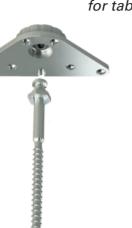

#### **Functionality** UNIFIX **<<**

The heavy-duty connector for furniture construction

from panel thickness 30 mm

## **Applications**

- furniture making
- mobile components

- garden furniture
- staircase construction store construction
- exhibition stand construction

Anchor screws for wood and metal

table base mounting

ø 40 mm

ø 50 mm ø 60 mm

tray support

• ø 70 mm

ø 80 mm