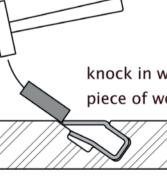

# \_\_\_29.3\_\_\_ 29.8 cross section

installation

- quickly installed by hammering in the clamping strip
- extremely resistant to bending due to 2 stable rolled steel profiles
- also suitable for pull-out tables