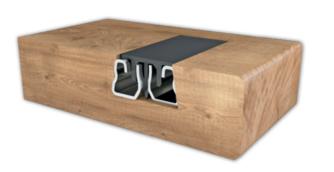

## burr strip

#### PLANOGRAT **«**

**Functionality** 

Ensure that your tabletop remains permanently level

from panel thickness 25 mm

# \_\_\_29.3\_\_\_ 29.8 cross section

installation

- quickly installed by hammering in the clamping strip
- extremely resistant to bending due to 2 stable rolled steel profiles
- also suitable for pull-out tables

## Scope of delivery

- 2 rolled steel profiles for stable shaping
- 1 aluminium profile as flush cover