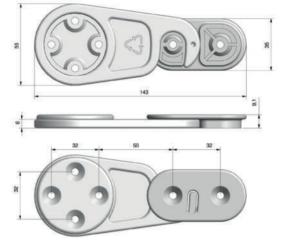

#### **Detail dimensions**

www.tablarträger.at

- compact dimensions
- inclination adjustable by turning