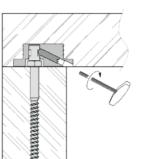

#### INDUFIX 🕊

The secure table leg connector for table legs and table sides

extremely stable

flush with the surface

twist-proof

self-explanatory

 inexpensive universal

simple

Flush mounted

ideal for table leg supports

from panel thickness 25 mm

#### **Functionality**

Semi-deep installation

from panel thickness 18 mm