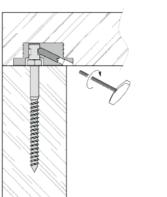

#### INDUFIX 🕊

The secure table leg connector for table legs and table sides

extremely stable

flush with the surface

twist-proof

self-explanatory

 inexpensive universal

simple

Flush mounted

ideal for table leg supports

from panel thickness 25 mm

#### **Functionality**

Semi-deep installation

from panel thickness 18 mm