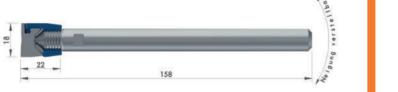

## burr strip

#### PLANOGRAT **«**

**Functionality** 

Ensure that your tabletop remains permanently level

from panel thickness 25 mm

# \_\_\_29.3\_\_\_ 29.8 cross section

installation

- quickly installed by hammering in the clamping strip
- extremely resistant to bending due to 2 stable rolled steel profiles
- also suitable for pull-out tables

## Scope of delivery

- 2 rolled steel profiles for stable shaping
- 1 aluminium profile as flush cover