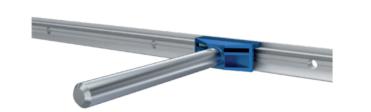

## universal connector

#### **Functionality** UNIFIX **<<**

The heavy-duty connector for furniture construction

from panel thickness 30 mm