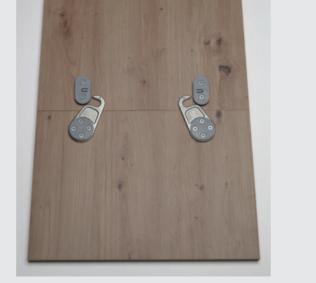

## DÜBELKLEMME gluing aid

DÜBELKLEMME 🕊

Tool-free for the DIY industry

#### **Functionality**

from corpus thickness 16 mm

www.dübelklemme.at

## Corpus glueing:

- without cabinet clamp
- without screw clamp
- almost tool-free assembly
- saves time and energy
- ideal for self-assembly furniture industry

Cabinets are glued together without a cabinet press or clamps. Assembly is carried out as usual with wooden dowels, with an additional DÜBELKLEMME being used for every 2nd or 3rd dowel to bridge the curing time of the glue.